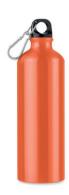

## Item description

Single wall aluminium bottle with carabineer. Capacity: 750 ml. The carabiner is not for climbing (non professional use. Leak free.