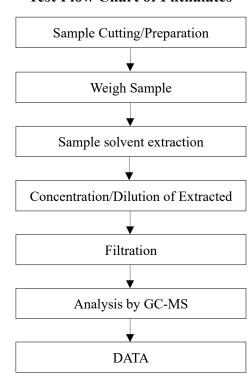

- Phthalates Content

Pass

Annex XVII of the REACH Regulation (EC) No 1907/2006, entry 50

- Polycyclic-aromatic Hydrocarbons (PAHs) Content

Pass

Annex XVII of the REACH Regulation (EC) No 1907/2006, entry 5