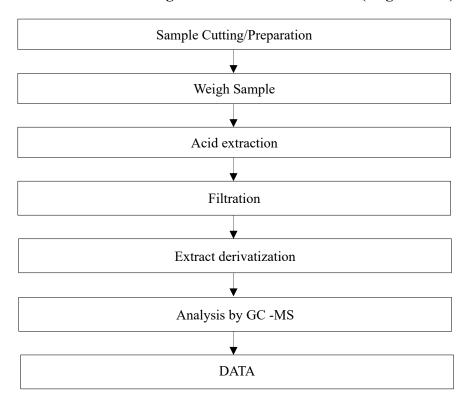

- Phthalates Content

Pass

Annex XVII of the REACH Regulation (EC) No 1907/2006, entry 50

- Polycyclic-aromatic Hydrocarbons (PAHs) Content

Pass

Annex XVII of the REACH Regulation (EC) No 1907/2006, entry 5