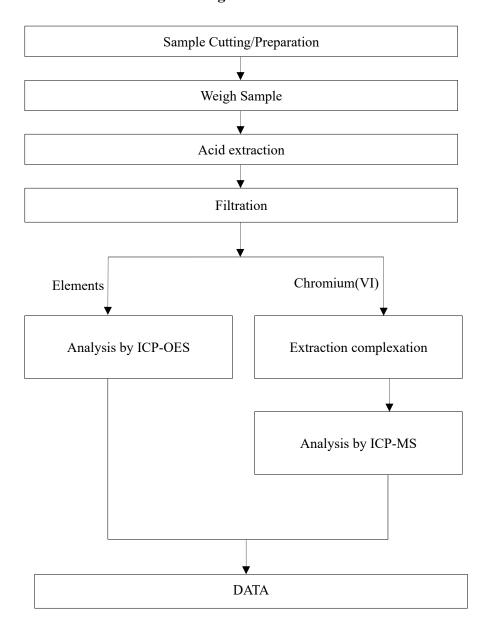

Pass

European Standard on Safety of Toys

- EN 71-3:2019+A1:2021: Migration of Certain Elements (Al, Sb, As, Ba, B, Cd, Cr(III), Cr(VI), Co, Cu, Pb, Mn, Hg, Ni, Se, Sr, Sn, Zn)

Pass

European Standard on Safety of Toys