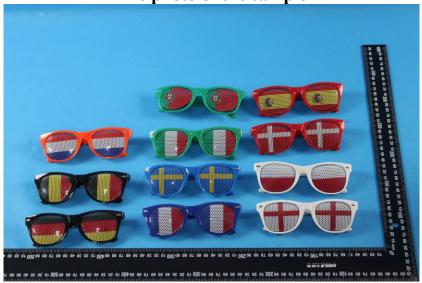

The photo of the sample

The photo of AGC03778231202-001S1 is for use only with the original report.

## **Test Point Description**

| Test point | Test point description  |
|------------|-------------------------|
| 1-1        | Black+white+red frame   |
| 1-2        | Blue+orange+green frame |
| 1-3        | French flag stickers    |
| 1-4        | Plastic lenses          |
| 1-5        | Metal nails             |
| 1-6        | Blue frame              |
| 1-7        | Orange Mirror Frame     |
| 1-8        | White mirror frame      |
| 1-9        | Red frame               |
| 1-10       | Black frame             |
| 1-11       | Green Mirror Frame      |