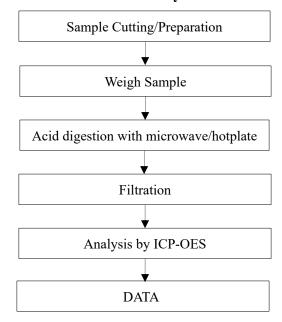

Pass

European Standard on Safety of Toys

- EN 71-3:2019+A1:2021: Migration of Certain Elements (Al, Sb, As, Ba, B, Cd, Cr(III), Cr(VI), Co, Cu, Pb, Mn, Hg, Ni, Se, Sr, Sn, Zn)

Pass

European Standard on Safety of Toys

- EN 71-3:2019+A1:2021: Migration of Certain Elements (Organic Tin)

Pass

Annex XVII of the REACH Regulation (EC) No 1907/2006, entry 23

-Cadmium(Cd) Content

Pass

Annex XVII of the REACH Regulation (EC) No 1907/2006, entry 51&52