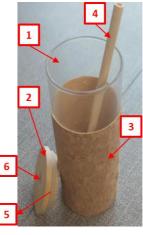

**Object of the declaration** (identification of food contact product allowing traceability; it may include a colour image of sufficient clarity where necessary for the identification of the product):

1, 2, 4, 5, 6: direct food contact

| $\nabla$ |
|----------|
| Л        |

| Part | Chemical Name                    | CAS        | EC        | Percent | Direct food<br>contact |
|------|----------------------------------|------------|-----------|---------|------------------------|
| 1    | Borosilicate Glass               | 65997-17-3 | 266-046-0 | 77.37%  | Yes                    |
| 2    | Bamboo -<br>Phyllostachys Edulis | -          | -         | 13.92%  | Yes                    |
| 3    | Cork                             | 61789-98-8 | 918-871-9 | 4.20%   | No                     |
|      | Bamboo -<br>Phyllostachys Edulis | -          |           | 2.72%   | Yes                    |
| 5    | Silicone                         | 7440-21-3  | 231-130-8 | 1.33%   | Yes                    |
| 6    | Silicone                         | 7440-21-3  | 231-130-8 | 0.46%   | Yes                    |