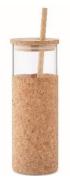

## We declare that DOC issued under our sole responsibility and belongs to the following product:

| Apparatus model/Product | MO6950                                                                                               |
|-------------------------|------------------------------------------------------------------------------------------------------|
| Туре                    | Borosilicate glass tumbler with a cork protective sleeve and a bamboo lid and straw. Capacity 450ml. |
| Batch                   | PO 41-111758                                                                                         |
| Country of origin       | China                                                                                                |

**Object of the declaration** (identification of food contact product allowing traceability; it may include a colour image of sufficient clarity where necessary for the identification of the product):