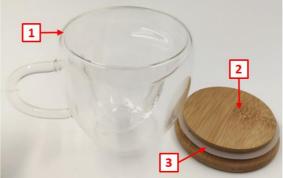

**Object of the declaration** (identification of food contact product allowing traceability; it may include a colour image of sufficient clarity where necessary for the identification of the product):

1, 2, 3: direct food contact

| Part | Chemical Name                    | CAS        | EC        | Percent | Direct food contact |
|------|----------------------------------|------------|-----------|---------|---------------------|
| 1    | Borosilicate glass               | 65997-17-3 | 266-046-0 | 66.00%  | Yes                 |
| · ·  | Bamboo -<br>Phyllostachys edulis | -          | -         | 32.00%  | Yes                 |
| 3    | Silicone                         | 7440-21-3  | 231-130-8 | 2.00%   | Yes                 |