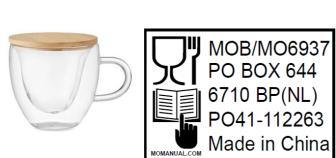

Producer: Not public for customers

We declare that DOC issued under our sole responsibility and belongs to the following product:

| Apparatus model/Product | MO6937-22                                                                             |
|-------------------------|---------------------------------------------------------------------------------------|
| Туре                    | Double wall borosilicate glass mug with heart shape and bamboo lid. Capacity: 180 ml. |
| Batch                   | PO 41-112263                                                                          |
| Country of origin       | China                                                                                 |