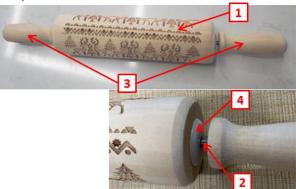

**Object of the declaration** (identification of food contact product allowing traceability; it may include a colour image of sufficient clarity where necessary for the identification of the product):

1: direct food contact

| Part | Chemical Name                                                                                                                                                   | CAS                                                                                                               | EC                                                                                                                | Percent | Direct food contact |
|------|-----------------------------------------------------------------------------------------------------------------------------------------------------------------|-------------------------------------------------------------------------------------------------------------------|-------------------------------------------------------------------------------------------------------------------|---------|---------------------|
| 1    | Aspen wood                                                                                                                                                      | -                                                                                                                 | -                                                                                                                 | 75.40%  | Yes                 |
| 2    | Stainless Steel 201 - Carbon 0.15% - Silicone 1% - Manganese 5.5% - Phosphorus 0.06% - Sulfur 0.03% - Nickel 3.5% - Chromium 16% - Nitrogen 0.25% - Iron 73.51% | 7440-44-0<br>7440-21-3<br>7439-96-5<br>7723-14-0<br>7704-34-9<br>7440-02-0<br>7440-47-3<br>7727-37-9<br>7439-89-6 | 231-153-3<br>231-130-8<br>231-105-1<br>231-768-7<br>231-722-6<br>231-111-4<br>231-157-5<br>231-783-9<br>231-096-4 | 12.39%  | No                  |
| 3    | Aspen wood                                                                                                                                                      | -                                                                                                                 | -                                                                                                                 | 11.33%  | No                  |
| 4    | Polypropylene (PP)                                                                                                                                              | 9003-07-0                                                                                                         | 618-352-4                                                                                                         | 0.88%   | No                  |