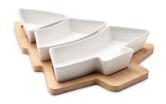

## Item description

Tree-shaped bamboo serving platter with three ceramic serving dishes.

### **Material content**

| Part | Component description | Position | Material | Weight Percentage |
|------|-----------------------|----------|----------|-------------------|
| 1    | Plate                 | Plates   | Ceramic  | 73,65%            |
| 2    | Tray                  | Tray     | Bamboo   | 26,35%            |
|      |                       |          | Total    | 100,00%           |