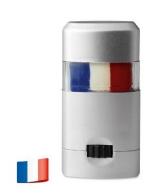

# Item description

Body paint flag stick presented in silver case and transparent in the middle.