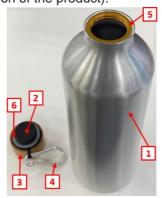

**Object of the declaration** (identification of food contact product allowing traceability; it may include a colour image of sufficient clarity where necessary for the identification of the product):

1, 2, 5, 6: direct food contact

The following substances subject to restrictions and/or specification are used in the above-mentioned product. The materials and raw materials used comply with Regulation (EU) No 10/2011.

| Part | Chemical Name      | CAS       | EC        | Percent |
|------|--------------------|-----------|-----------|---------|
| 1    | Aluminium          | 7429-90-5 | 231-072-3 | 81.00%  |
| 2    | Polypropylene (PP) | 9003-07-0 | 618-352-4 | 7.10%   |
| 3    | Bamboo             | =         | -         | 5.80%   |
| 4    | Aluminium          | 7429-90-5 | 231-072-3 | 3.15%   |
| 5    | Aluminium          | 7429-90-5 | 231-072-3 | 2.50%   |
| 6    | Silicone           | 7440-21-3 | 231-130-8 | 0.45%   |

The following substances and materials are intended to come into contact with food.

| Part | Chemical Name      | CAS       | EC        |
|------|--------------------|-----------|-----------|
| 1, 5 | Aluminium          | 7429-90-5 | 231-072-3 |
| 2    | Polypropylene (PP) | 9003-07-0 | 618-352-4 |
| 6    | Silicone           | 7440-21-3 | 231-130-8 |