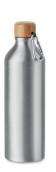

Producer: Not public for customers

We declare that DOC issued under our sole responsibility and belongs to the following product:

| Apparatus model/Product | MO6491-16                                                                    |
|-------------------------|------------------------------------------------------------------------------|
| Туре                    | Single wall aluminium bottle with bamboo lid and carabiner. Capacity: 800ml. |
| Batch                   | PO 41-XXXXXX                                                                 |
| Country of origin       | China                                                                        |