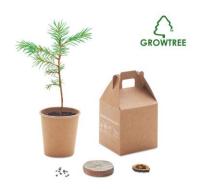

## Item description

Pine tree set, pine seeds (pinus nigra).

## **Material content**

| Part | Component description | Position | Material                  | Weight Percentage |
|------|-----------------------|----------|---------------------------|-------------------|
| 1    | box                   | outside  | Cardboard 300 g/m2        | 47,80%            |
| 2    | pot                   | inside   | Paper kraft pot           | 17,40%            |
| 3    | Peat disc             | Inside   | Peat disc diametral 44 mm | 30,40%            |
| 4    | transparent foil      | inside   | Polymer film              | 0,10%             |
| 5    | Seeds container       | inside   | HDF board 3mm             | 3,80%             |
| 6    | Pine seeds            | Inside   | Seed                      | 0,50%             |
|      |                       |          |                           |                   |
|      |                       |          | Total                     | 100.00%           |