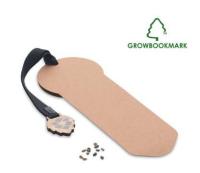

# Item description

Sustainable harvested FSC paper bookmark with cotton rope. Including pine seeds (pinus nigra).

#### **Material content**

| Part | Component description | Position | Material           | Weight Percentage |
|------|-----------------------|----------|--------------------|-------------------|
| 1    | bookmark              | outside  | Cardboard 350 g/m2 | 55,00%            |
| 2    | ribbon                | outside  | Cotton 8 mm        | 16,00%            |
| 3    | transparent foil      | outside  | Polymer film       | 0,10%             |
| 4    | metal clamp           | outside  | Metal steel        | 3,90%             |
| 5    | seeds container       | Outside  | HDF board 3mm      | 23,00%            |
| 6    | Pine seeds            | Inside   | Seed               | 2,00%             |
|      |                       |          |                    |                   |
|      |                       |          | Total              | 100,00%           |