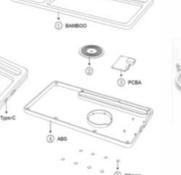

### **Material content**

| Part | <b>Component description</b> | Position    | Material                              | Weight Percentage |
|------|------------------------------|-------------|---------------------------------------|-------------------|
| 1    | Bamboo case                  | Upper part  | BAMBOO                                | 30,00%            |
| 2    | Inside Coil                  | Inside      | COIL                                  | 10,00%            |
| 3    | PCBA                         | Inside      | Printed Circuit Board (PCB)           | 10,00%            |
| 4    | Plastic case                 | Bottom part | Acrylonitrile Butadiene Styrene (ABS) | 30,00%            |
| 5    | Pad                          | Inside      | Silicone                              | 10,00%            |
| 6    | Cable                        | Cable       | Polyvinyl Chloride (PVC)              | 10,00%            |
|      |                              |             | Total                                 | 100,00%           |