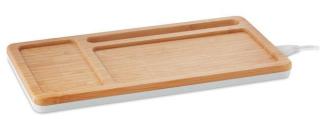

# SUSTAINABILITY DECLARATION

BAMBOO WIRELESS CHARGER DESKTOP ORGANIZER Model: AB0090 Size: 256 X 136 X 16 mm

Item number MO9666

## Item description

Wireless charger storage box with bamboo top, USB hub and smartphone stand/holder.