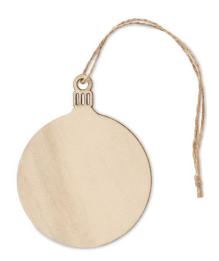

## 1) Item number **CX1473-40**

2) Description
WOODEN TREE BAUBLE HANGER

Signature, 15.01.2024

R.M. Sillessen General Manager

midocean