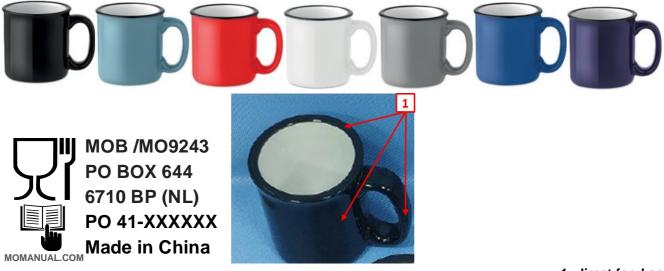

Producer: Not public for customers

We declare that DOC issued under our sole responsibility and belongs to the following product:

| Apparatus model/Product | MO9243-03, -04, -05, -06, -07, -37, -85      |  |  |
|-------------------------|----------------------------------------------|--|--|
| Туре                    | Ceramic vintage style mug. Capacity: 240 ml. |  |  |
| Batch                   | PO 41-XXXXXX                                 |  |  |
| Country of origin       | China                                        |  |  |

**Object of the declaration** (identification of food contact product allowing traceability; it may include a colour image of sufficient clarity where necessary for the identification of the product):

1: direct food contact

| Part | Chemical Name | CAS        | EC        | Percent | Direct food contact | $\Box$ |
|------|---------------|------------|-----------|---------|---------------------|--------|
| 1    | Ceramic       | 66402-68-4 | 266-340-9 | 100.00% | Yes                 | ノ      |