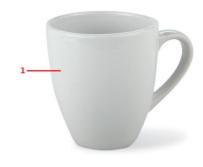

**Object of the declaration** (identification of food contact product allowing traceability; it may include a colour image of sufficient clarity where necessary for the identification of the product):