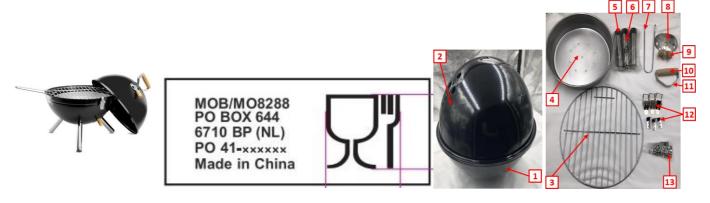

Producer: Not public for customers

We declare that DOC issued under our sole responsibility and belongs to the following product:

| Apparatus model/Product | MO8288-03                    |  |  |
|-------------------------|------------------------------|--|--|
| Туре                    | Barbecue. Knock down packing |  |  |
| Batch                   | PO 41-XXXXXX                 |  |  |
| Country of origin       | China                        |  |  |

**Object of the declaration** (identification of food contact product allowing traceability; it may include a colour image of sufficient clarity where necessary for the identification of the product):

3, 7: direct food contact

| Part | Chemical Name                                                                                                                                   | CAS                                                                                                  | EC                                                                                                   | Percent | Direct food contact |
|------|-------------------------------------------------------------------------------------------------------------------------------------------------|------------------------------------------------------------------------------------------------------|------------------------------------------------------------------------------------------------------|---------|---------------------|
| 2    | Iron                                                                                                                                            | 7439-89-6                                                                                            | 231-096-4                                                                                            | 23.88%  | No                  |
| 1    | Iron                                                                                                                                            | 7439-89-6                                                                                            | 231-096-4                                                                                            | 23.36%  | No                  |
| 4    | Iron                                                                                                                                            | 7439-89-6                                                                                            | 231-096-4                                                                                            | 21.08%  | No                  |
| 3    | Stainless Steel 304 - Carbon 0.08% - Silicone 0.75% - Manganese 2% - Phosphorus 0.045% - Sulfur 0.03% - Nickel 8% - Chromium 18% - Iron 71.095% | 7440-44-0<br>7440-21-3<br>7439-96-5<br>7723-14-0<br>7704-34-9<br>7440-02-0<br>7440-47-3<br>7439-89-6 | 231-153-3<br>231-130-8<br>231-105-1<br>231-768-7<br>231-722-6<br>231-111-4<br>231-157-5<br>231-096-4 | 13.45%  | Yes                 |
| 6    | Iron                                                                                                                                            | 7439-89-6                                                                                            | 231-096-4                                                                                            | 7.41%   | No                  |
| 12   | Iron                                                                                                                                            | 7439-89-6                                                                                            | 231-096-4                                                                                            | 3.55%   | No                  |
| 9    | Peach wood                                                                                                                                      | -                                                                                                    | -                                                                                                    | 1.35%   | No                  |
| 8    | Iron                                                                                                                                            | 7439-89-6                                                                                            | 231-096-4                                                                                            | 1.30%   | No                  |
| 7    | Stainless Steel 304                                                                                                                             |                                                                                                      |                                                                                                      | 1.29%   | Yes                 |

## Declaration of compliance For materials intended to come into contact with food

|    | - Carbon 0.08%      | 7440-44-0 | 231-153-3 |       |    |
|----|---------------------|-----------|-----------|-------|----|
|    | - Silicone 0.75%    | 7440-21-3 | 231-130-8 |       |    |
|    | - Manganese 2%      | 7439-96-5 | 231-105-1 |       |    |
|    | - Phosphorus 0.045% | 7723-14-0 | 231-768-7 |       |    |
|    | - Sulfur 0.03%      | 7704-34-9 | 231-722-6 |       |    |
|    | - Nickel 8%         | 7440-02-0 | 231-111-4 |       |    |
|    | - Chromium 18%      | 7440-47-3 | 231-157-5 |       |    |
|    | - Iron 71.095%      | 7439-89-6 | 231-096-4 |       |    |
| 13 | Iron                | 7439-89-6 | 231-096-4 | 1.10% | No |
| 10 | Peach wood          | -         | -         | 1.00% | No |
| 11 | Iron                | 7439-89-6 | 231-096-4 | 0.76% | No |
| 5  | Polypropylene (PP)  | 9003-07-0 | 618-352-4 | 0.47% | No |