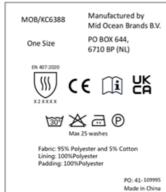

Batch: *PO: 41109995* Item number: *KC6388-03* 

Object of the declaration (identification of apparatus allowing traceability; it may include a colour image of sufficient

clarity where necessary for the identification of the apparatus):

#### The following harmonized standards and technical specifications have been applied:

Title, date of standard/specification:

EN 420:2003+A1:2009: Protective gloves - General requirements and test methods.

EN ISO 21420:2020: Protective gloves - General requirements and test methods.

EN 407:2020: Protective gloves and other hand protective equipment against thermal risks (heat and/or fire).

REACH: Lead, Cadmium, Phthalates, AZO Colorants.