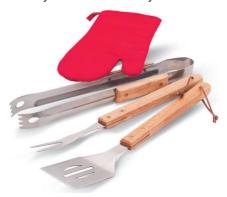

Producer: Not public for customers

We declare that DOC issued under our sole responsibility and belongs to the following product:

| Apparatus model/Product | KC6388-03                                               |
|-------------------------|---------------------------------------------------------|
| Туре                    | BBQ apron with three different BBQ tools and one glove. |
| Batch                   | PO 4100110061                                           |
| Country of origin       | China                                                   |

We declare that DOC issued under our sole responsibility and belongs to the following product:

Product: BBQ apron with three different BBQ tools and one glove. Apron in 600D polyester.

Type: Heat protective Glove, the PPE Category II, type OVEN GLOVE