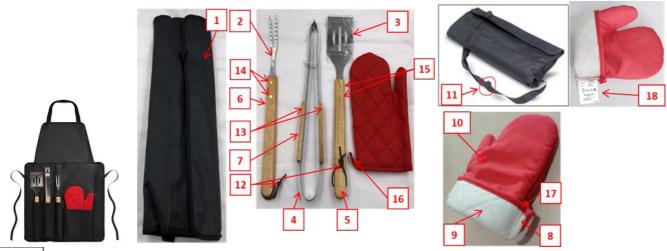

**Object of the declaration** (identification of food contact product allowing traceability; it may include a colour image of sufficient clarity where necessary for the identification of the product):

Apron:

Material: 100 % POLYESTER
MADE IN CHINA
MOB
PO BOX 644, 6710 BP (NL)
ITEM CODE:
VENDOR CODE:
PO: 41-XXXXX

2, 3, 4: direct food contact

| Part | Chemical Name       | CAS        | EC        | Percent | Direct food contact |
|------|---------------------|------------|-----------|---------|---------------------|
| 1    | Polyester (PET)     | 25037-45-0 | 607-501-9 | 21.71%  | No                  |
|      | Stainless Steel 420 |            |           |         |                     |
| 2    | - Carbon 0.15%      | 7440-44-0  | 231-153-3 | 21.23%  | Yes                 |
|      | - Silicone 1%       | 7440-21-3  | 231-130-8 |         |                     |

Batch: *PO: 41109995* Item number: *KC6388-03* 

Object of the declaration (identification of apparatus allowing traceability; it may include a colour image of sufficient

clarity where necessary for the identification of the apparatus):