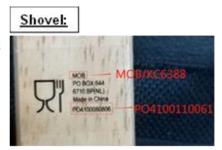

Apron:

Material: 100 % POLYESTER
MADE IN CHINA
MOB
PO BOX 644, 6710 BP (NL)
ITEM CODE:
VENDOR CODE:
PO: 41-XXXXX

2, 3, 4: direct food contact

| Part | Chemical Name       | CAS        | EC        | Percent | Direct food contact |
|------|---------------------|------------|-----------|---------|---------------------|
| 1    | Polyester (PET)     | 25037-45-0 | 607-501-9 | 21.71%  | No                  |
|      | Stainless Steel 420 |            |           |         |                     |
| 2    | - Carbon 0.15%      | 7440-44-0  | 231-153-3 | 21.23%  | Yes                 |
|      | - Silicone 1%       | 7440-21-3  | 231-130-8 |         |                     |