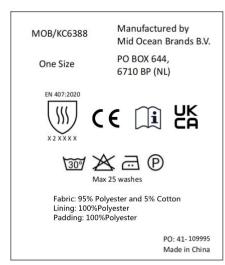

Batch: *PO: 41109995* Item number: *KC6388-03* 

Object of the declaration (identification of apparatus allowing traceability; it may include a colour image of sufficient

clarity where necessary for the identification of the apparatus):

#### The following harmonized standards and technical specifications have been applied:

Title, date of standard/specification:

EN 420:2003+A1:2009: Protective gloves - General requirements and test methods.

EN ISO 21420:2020: Protective gloves - General requirements and test methods.

EN 407:2020: Protective gloves and other hand protective equipment against thermal risks (heat and/or fire).

REACH: Lead, Cadmium, Phthalates, AZO Colorants.