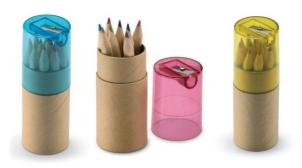

We declare that DOC issued under our sole responsibility and belongs to the following product:

| Unique Number & Description: | KC6230-23, 25, -28                         | 12 piece colouring pencils in tube. Pencil sharpener transparent lid. |  |
|------------------------------|--------------------------------------------|-----------------------------------------------------------------------|--|
| Classification:              | Toys intended for children above 36 months |                                                                       |  |
| Country of Origin:           | China                                      |                                                                       |  |
| Product/serial number:       | PO 4100113358                              |                                                                       |  |